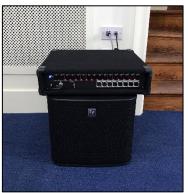

The Sanctuary at the Battersea City Mission demonstrates exceptionally clean and focussed design through the complete refurbishment of the Church and careful audio-visual specification.

Dual fixed frame screens and 6,500 lumen projectors provide excellent image quality in daylight conditions with a full-range bi-amplified Electrovoice ZX-series audio system for effective live Worship amplification and speech reinforcement.