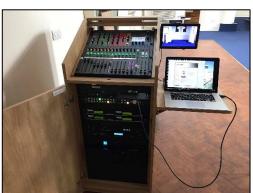

## **Church Redevelopment**

A bespoke console houses all audio and visual hardware with a folding laptop shelf for additional surface space. Bluray/DVD and CD/MP3/Bluetooth playback systems are included along with a preview monitor to allow any image to be reviewed before committing to the projection system. This is via a dual output switching-scaler for streamlined control and versatility.

A Soundcraft SI-Expression digital mixing console with portable digital stagebox and iPAD wireless control ensures complete audio system flexibility. A Kramer switching-scaler based visual set-up and HDBaseT digital infrastructure provides excellent visual capability and system reliability within the Sanctuary and through to the auxiliary rooms within the Church. Audio-Visual recording and streaming is via a CAVS wireless infrastructure and Datavideo streaming server to allow services to be viewed on the Church YouTube page.