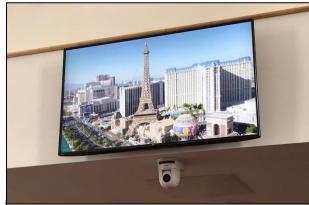

Platform facing 65" LG LED display and Sony high definition motorised PTZ camera for projection, recording and streaming