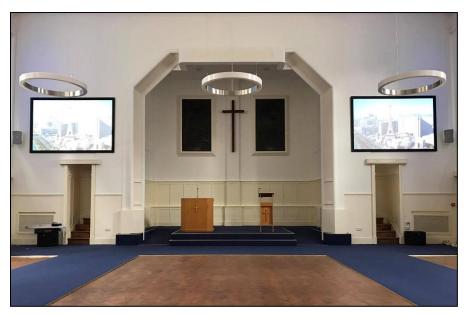

The Sanctuary at the Battersea City Mission demonstrates exceptionally clean and focussed design through the complete refurbishment of the Church and careful audio-visual specification.

Dual fixed frame screens and 6,500 lumen projectors provide excellent image quality in daylight conditions with a full-range bi-amplified Electrovoice ZX-series audio system for effective live Worship amplification and speech reinforcement.

A Soundcraft SI-Expression digital mixing console with portable digital stagebox and iPAD wireless control ensures complete audio system flexibility. A Kramer switching-scaler based visual set-up and HDBaseT digital infrastructure provides excellent visual capability and system reliability within the Sanctuary and through to the auxiliary rooms within the Church. Audio-Visual recording and streaming is via a CAVS wireless infrastructure and Datavideo streaming server to allow services to be viewed on the Church YouTube page.